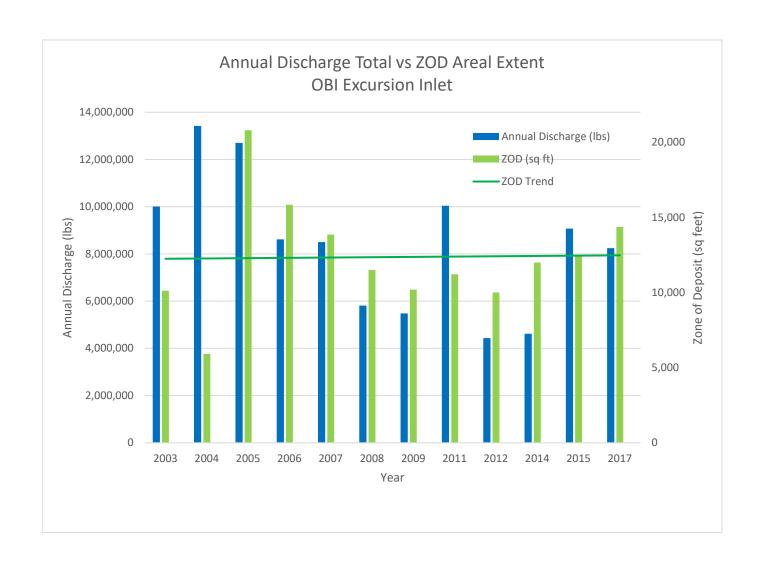

## Historical Production and Discharge Data and Areal Extent of ZOD OBI Excursion Inlet Facility

| Processing<br>Year | Raw<br>(Ibs) | Finished<br>(lbs) | Discharged<br>(lbs) | Pile Size<br>(sq feet) |
|--------------------|--------------|-------------------|---------------------|------------------------|
| 2001               | N/A*         | N/A*              | N/A*                | 5,950                  |
| 2002               | N/A*         | N/A*              | N/A*                | No Dive                |
| 2003               | 29,441,880   | 19,437,301        | 10,004,579          | 10,125                 |
| 2004               | 36,808,193   | 23,385,499        | 13,422,694          | 5,917                  |
| 2005               | 34,801,929   | 22,100,198        | 12,701,731          | 20,800                 |
| 2006               | 25,001,735   | 16,388,053        | 8,613,682           | 15,840                 |
| 2007               | 23,336,293   | 14,838,064        | 8,498,229           | 13,860                 |
| 2008               | 17,650,236   | 11,836,798        | 5,813,438           | 11,500                 |
| 2009               | 15,197,809   | 9,722,975         | 5,474,834           | 10,200                 |
| 2010               | 10,755,512   | 7,264,772         | 3,490,740           | No Dive                |
| 2011               | 28,575,603   | 18,533,977        | 10,041,626          | 11,220                 |
| 2012               | 13,240,231   | 8,807,531         | 4,432,700           | 10,000                 |
| 2013               | 36,392,166   | 23,636,176        | 12,755,990          | No Dive                |
| 2014               | 16,048,775   | 11,433,539        | 4,615,236           | 12,000                 |
| 2015               | 26,828,260   | 17,755,892        | 9,072,368           | 12,500                 |
| 2016               | 10,408,751   | 7,635,867         | 2,772,884           | No Dive                |
| 2017               | 26,980,863   | 18,740,125        | 8,240,738           | 14,375                 |
| 2018               | 10,811,268   | 8,434,828         | 2,376,440           | No Dive                |
| 2019               | 11,330,745   | 8,153,425         | 3,177,320           | No Dive                |
| 2020               | 1,937,769    | 1,528,276         | 409,493             | No Dive                |