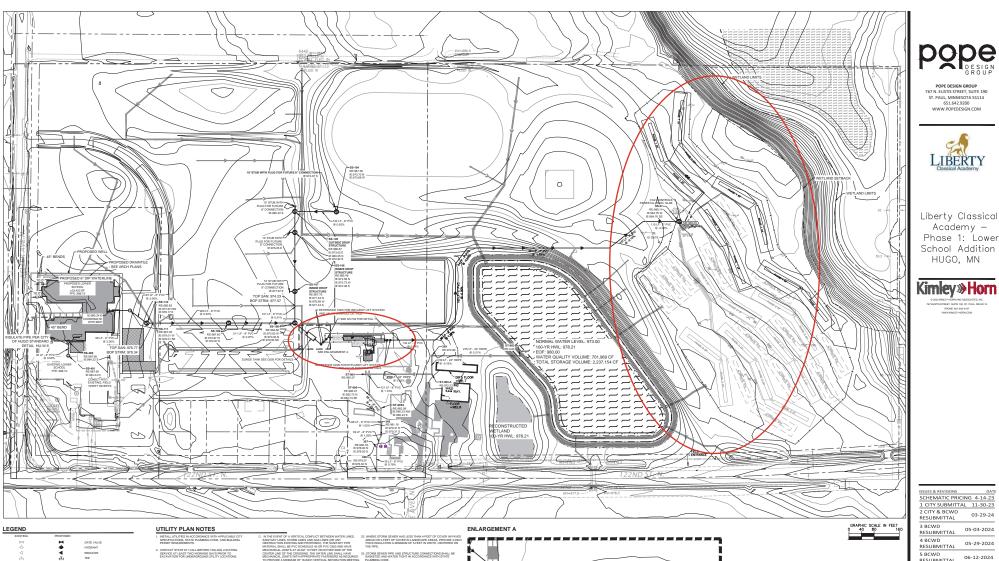

VERTICAL CONTROL

5 SANITARY SEWER PIPE SHALL BE AS FOLLOWS:
PVC SEREO PER ASTE D-3036
SCHO PVC ASTE D-1036
SCHO PVC ASTE D-1036
PVC PTINGS SHALL BE ASTE DOOR AWAGOT
PVC PTINGS SHALL BE ASTE DOOR JOEP SHALL
SCHOOL AND SCHOOL TITTINGS SHALL BE ASTE DOOR JOEP SHOULD
PUPE PTINGS SHALL BE ASTE DOOR JOEP SHOULD
PUPE STITINGS SHALL BE ASTE

AND BIGZOR PIC, 200 P.S., PER ASTM DITTS AND DOZAL.
STOME SEVER PRE SPALL BE AS FOLKING:
BICH PIER ASTM C.TG.
BICH PIER ASTM C.TG.
BICH PIER ASTM C.TG.
BICH PIER ASTM C.TG.
BICH C.TG.
BICH PIER ASTM D.TG.
BICH C.TG.
BICH C.TG.
BICH PIER ASTM D.TG.
BICH BICH C.TG.
BICH C.TG.
BICH PIER ASTM D.TG.
BICH PIER BICH D.TG.
BICH PI

MANTAN 1-ACCH MINEMAN VEHTICAL SEPMANTICH WHERE SEVER PRICE CORES IN ATER LINES (ASSESSED ATTERLAL SHARE ASSESSED FOR PRICE CORES IN ATER LINES (DUTING CORE OF PRICE TO CUTTORS CORES IN ATER LINES (SHARE DECORED FOR PRICE PRICE ASSESSED ASSESSED

POPE DESIGN GROUP 767 N. EUSTIS STREET, SUITE 190 ST. PAUL, MINNESOTA 55114 651.642.9200

LIBERTY

Academy -Phase 1: Lower

HUGO, MN

160061004 DRAWN BY: GAR MCB CHECKED BY:

SHEET UTILITY PLAN

C600